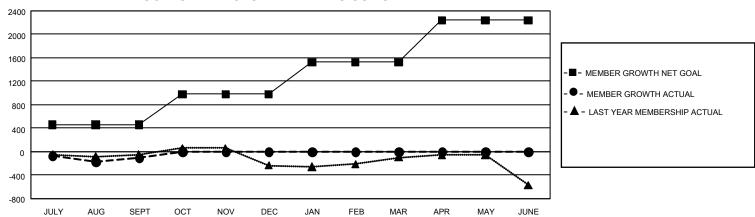

## GOALS AND ACTUAL MEMBERS CUMULATIVE

| DROPPED CLUBS: 1 |     | 357 CLUBS OF 1,396 ADDED 1<br>OR MORE NEW MEMBERS | GENDER DISTRIBUTION               |                 |  |
|------------------|-----|---------------------------------------------------|-----------------------------------|-----------------|--|
|                  |     |                                                   | MALE                              | 28,970 (68.41%) |  |
|                  |     |                                                   | FEMALE                            | 13,358 (31.54%) |  |
| DROPPED MEMBERS  |     |                                                   | NON BINARY                        | 3 (0.01%)       |  |
| DECEASED         | 135 |                                                   | PREFER NOT TO ANSWER              | 15 (0.04%)      |  |
| CLUB CANCELLED   | 10  |                                                   | TOTAL FAMILY UNIT MEMBERS 0       |                 |  |
| OTHER            | 792 | CLICK HERE FOR                                    |                                   |                 |  |
| TOTAL            | 937 | CUMULATIVE MEMBERSHIP DATA                        | FAMILY MEMBERS PAYING HALF DUES 0 |                 |  |