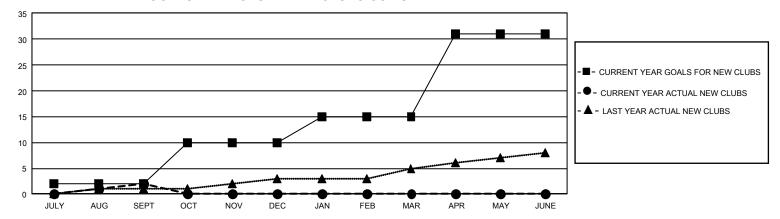

| 1             | JULY/AUG/SEPT         | 455                      | 925                     | 941                                                |
| OCT/NOV/DEC           | 24            | 0         | 0             | OCT/NOV/DEC           | 525                      | 0                       | 0                                                  |
| JAN/FEB/MAR           | 15            | 0         | 0             | JAN/FEB/MAR           | 543                      | 0                       | 0                                                  |
| APR/MAY/JUNE          | 48            | 0         | 0             | APR/MAY/JUNE          | 719                      | 0                       | 0                                                  |

## GOALS AND ACTUAL NEW CLUBS CUMULATIVE



## GOALS AND ACTUAL MEMBERS CUMULATIVE



| DROPPED CLUBS: 1 |     | 357 CLUBS OF 1,396 ADDED 1<br>OR MORE NEW MEMBERS | GENDER DISTRIBUTION               |                 |  |
|------------------|-----|---------------------------------------------------|-----------------------------------|-----------------|--|
|                  |     |                                                   | MALE                              | 28,970 (68.41%) |  |
|                  |     |                                                   | FEMALE                            | 13,358 (31.54%) |  |
| DROPPED MEMBERS  |     |                                                   | NON BINARY                        | 3 (0.01%)       |  |
| DECEASED         | 135 |